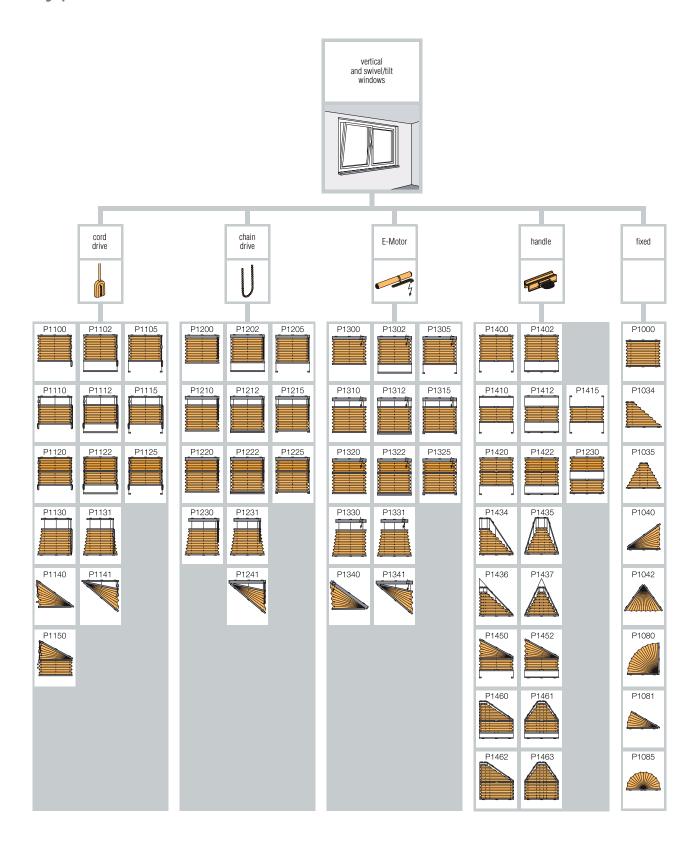

# Types

6 www.systra.cz

### DECOMATIC pleated blinds satisfy any needs, however demanding

Wide range of operating options and a variety of different types and shapes ensure their use for any window – vertical and swivel/tilt, sloping, arched, roof or ceiling windows and conservatories.