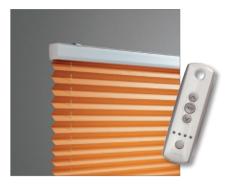

# Wide range of operating options

**Handgrip** simple, yet stylish and discreet control of pre-tensioned pleated blinds.

with an integrated cordlock and a cord drive system.

**Ball chain** smooth and quiet control using an endless chain.

Crank
used for ceiling windows,
skylights and winter gardens.
Operated using a detachable
crank with overload protection.

**Motor** lowering and lifting with the help of a 24V engine with a wall switch or a remote control.