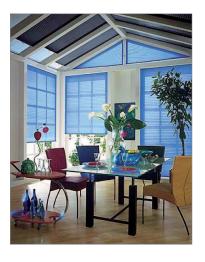

### DECOMATIC pleated blinds satisfy any needs, however demanding

Wide range of operating options and a variety of different types and shapes ensure their use for any window – vertical and swivel/tilt, sloping, arched, roof or ceiling windows and conservatories.

#### Sloping shape

Thanks to the wide variety of the DECOMATIC system it is possible to manufacture pleated blinds for sloping windows. Depending on the type they are operated using a handgrip, cord, chain or motor.