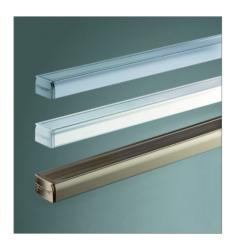

## Colours and details

Our elegant aluminium profiles are available in three colours: white, silver anodized and bronze. The colours of all visible plastic and metal parts always match. Profiles are available in any colour from the RAL scale. They are coated using the painted powder method.