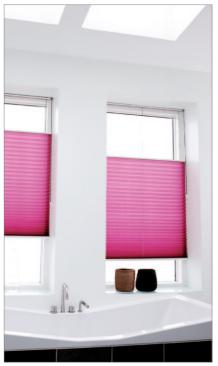

## Colours and details

Our elegant aluminium profiles are available in three colours: white, silver anodized and bronze. The colours of all visible plastic and metal parts always match. Profiles are available in any colour from the RAL scale. They are coated using the painted powder method.

#### **Textiles**

The colours of textiles always match.