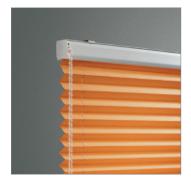

## Colours and details

Our elegant aluminium profiles are available in three colours: white, silver anodized and bronze. The colours of all visible plastic and metal parts always match. Profiles are available in any colour from the RAL scale. They are coated using the painted powder method.

#### Reinforced profile 17 mm

Reinforced profile – 17 mm. Includes bottom profile to embed the tension bracket.

Pleated blind width: up to 100 cm

#### Reinforced profile 23 mm

Reinforced profile – 23 mm. Includes a double sided profile to embed the tension bracket.

Pleated blind width: up to 150 cm.