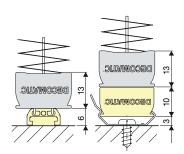

#### Standard profile 13 mm

Standard profile – 13 mm (not embedded).

Pleated blind width: up to 70 cm