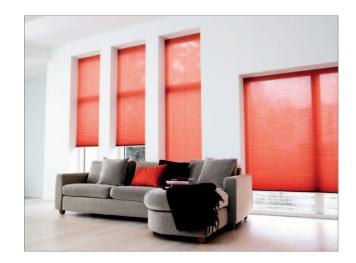

# DECOMATIC pleated blinds as a part of a modern interior

Smart details, colours, unobtrusive look and modern design – all that make the DECOMATIC pleated blinds a perfect match for your modern interior.

## Colours and details

Our elegant aluminium profiles are available in three colours: white, silver anodized and bronze. The colours of all visible plastic and metal parts always match. Profiles are available in any colour from the RAL scale. They are coated using the painted powder method.