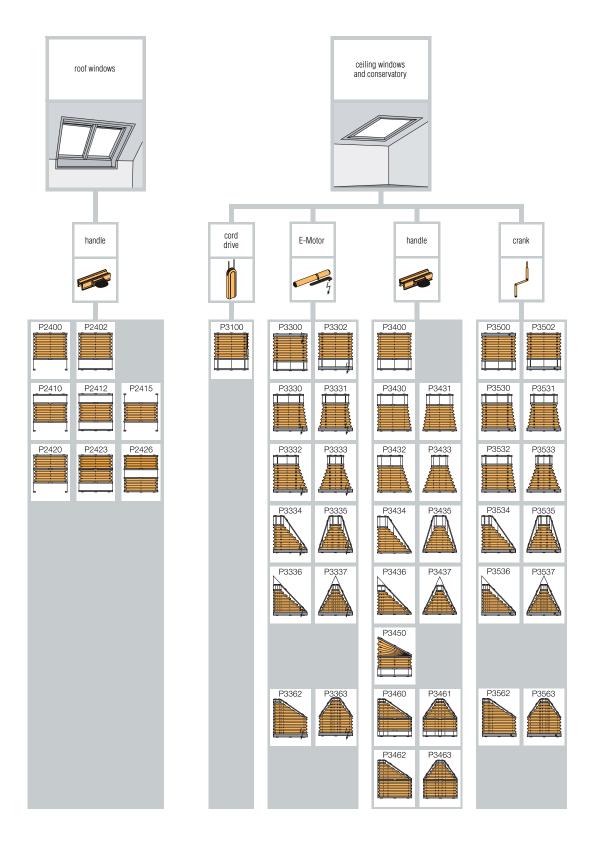

# Types

www.systra.cz 7

### DECOMATIC pleated blinds satisfy any needs, however demanding

Wide range of operating options and a variety of different types and shapes ensure their use for any window – vertical and swivel/tilt, sloping, arched, roof or ceiling windows and conservatories.