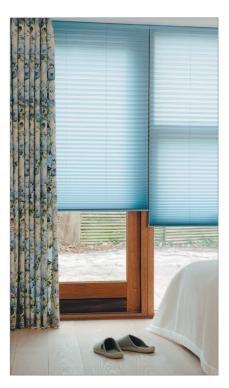

## Colours and details

Our elegant aluminium profiles are available in three colours: white, silver anodized and bronze. The colours of all visible plastic and metal parts always match. Profiles are available in any colour from the RAL scale. They are coated using the painted powder method.

#### **Textiles**

The colours of textiles always match.