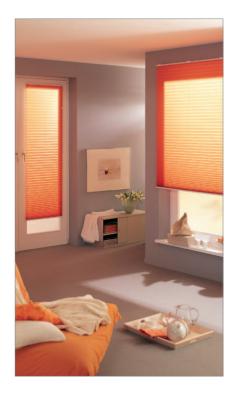

## Colours and details

Our elegant aluminium profiles are available in three colours: white, silver anodized and bronze. The colours of all visible plastic and metal parts always match. Profiles are available in any colour from the RAL scale. They are coated using the painted powder method.

#### **Textiles**

The colours of textiles always match.