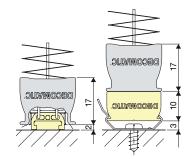

#### Reinforced profile 17 mm

Reinforced profile – 17 mm. Includes bottom profile to embed the tension bracket.

Pleated blind width: up to 100 cm