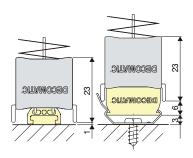

#### Reinforced profile 23 mm

Reinforced profile – 23 mm. Includes a double sided profile to embed the tension bracket.

Pleated blind width: up to 150 cm.