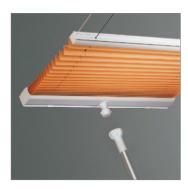

# Wide range of operating options

**Handgrip** simple, yet stylish and discreet control of pre-tensioned pleated blinds.

with an integrated cordlock and a cord drive system.

**Ball chain** smooth and quiet control using an endless chain.

#### Handgrips

Plastic handgrips for manual control.

#### **Cord clutch**

Plastic cord clutch for manual control.