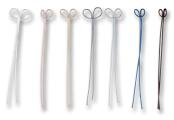

#### Handgrips

Plastic handgrips for manual control.

#### **Cord clutch**

Plastic cord clutch for manual control.