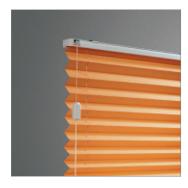

## Colours and details

Our elegant aluminium profiles are available in three colours: white, silver anodized and bronze. The colours of all visible plastic and metal parts always match. Profiles are available in any colour from the RAL scale. They are coated using the painted powder method.

#### **Tension brackets**

Tension brackets used to mount pre-tension pleated blinds.