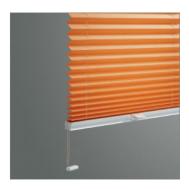

## Colours and details

Our elegant aluminium profiles are available in three colours: white, silver anodized and bronze. The colours of all visible plastic and metal parts always match. Profiles are available in any colour from the RAL scale. They are coated using the painted powder method.

#### Standard profile 13 mm

Standard profile – 13 mm (not embedded).

Pleated blind width: up to 70 cm