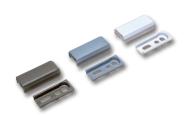

## Colours and details

Our elegant aluminium profiles are available in three colours: white, silver anodized and bronze. The colours of all visible plastic and metal parts always match. Profiles are available in any colour from the RAL scale. They are coated using the painted powder method.

#### **Brackets EXCLUSIVE**

Design wall brackets intended for a glazing beam with a depth of less than 1,9 cm.

#### Clips

Fixing clips intended for standard assembly.

#### **Tension brackets**

Tension brackets used to mount pre-tension pleated blinds.