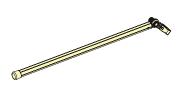

**Tilt rod** anodized tilt rod with a joint for tensioned pleated blinds. Adapter for operation using a handle. Length: 1.00 m, 1.50 m or 2.00 m

Crank used for plafonds Length: 1.00 m, 1.50 m or 2.00 m