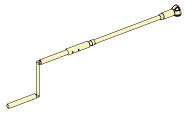

Crank
used for ceiling windows,
skylights and winter gardens.
Operated using a detachable
crank with overload protection.

**Motor** lowering and lifting with the help of a 24V engine with a wall switch or a remote control.

**Tilt rod** anodized tilt rod with a joint for tensioned pleated blinds. Adapter for operation using a handle. Length: 1.00 m, 1.50 m or 2.00 m

Crank used for plafonds Length: 1.00 m, 1.50 m or 2.00 m